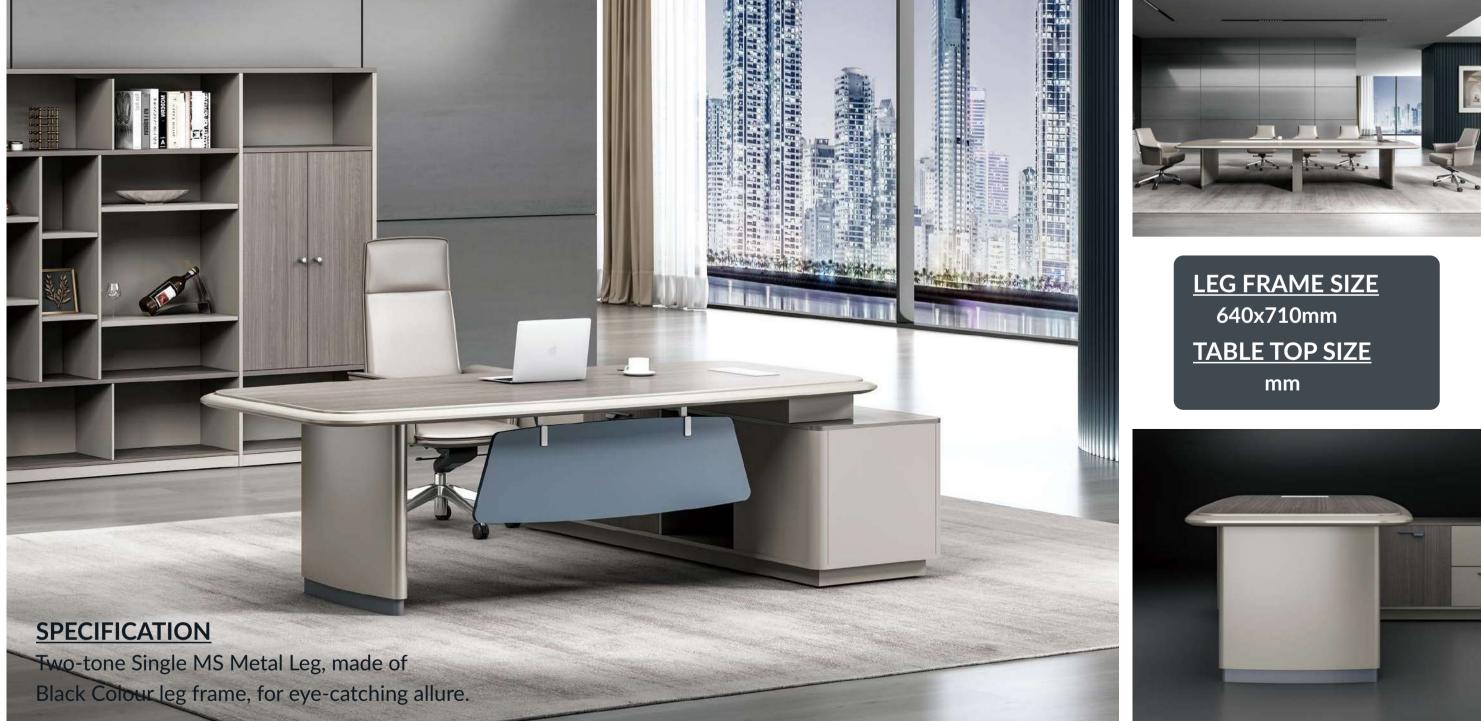

#### **SPECIFICATION**

Two-tone Single MS Metal Leg, made of Dark gray Colour leg frame, for eye-catching allure.