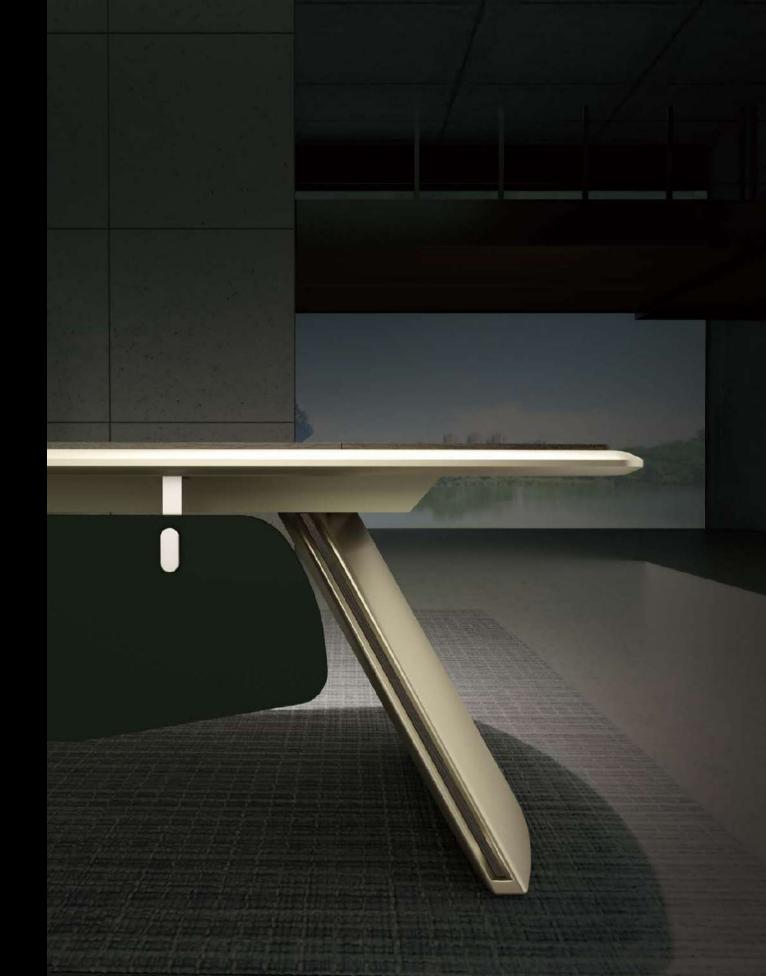

#### SPECIFICATION

Two-tone Single MS Metal Leg, made of Beige & Dark gray Colour leg frame, for eye-catching allure.

Lo

10

LEG FRAME SIZE 2240x2840x780x710mm TABLE TOP SIZE 2400x3200mm