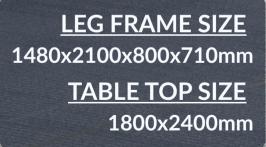

# MODI FURNITURE.

LEG FRAME SIZE 1450x2060x740x710mm TABLE TOP SIZE 1800x2400mm