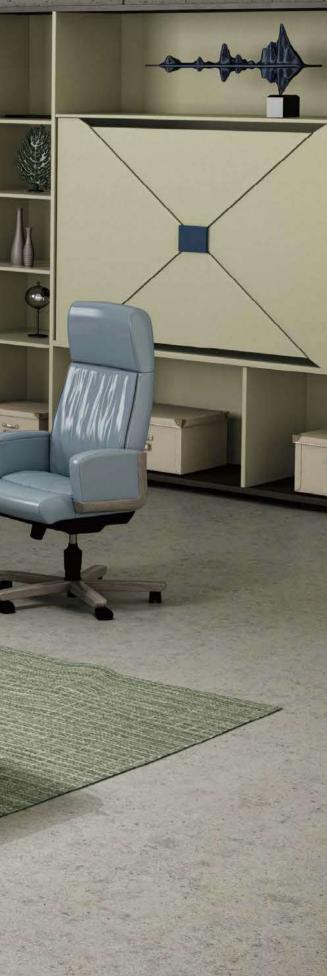

#### **SPECIFICATION**

Two-tone Single MS Metal Leg, made of Beige & Dark gray Colour leg frame, for eye-catching allure.

MODI

FURNITUR

#### **SPECIFICATION**

Two-tone Single MS Metal Leg, made of Dark gray Colour leg frame, for eye-catching allure.

### **SPECIFICATION**

Two-tone Single MS Metal Leg, made of Beige & Dark gray Colour leg frame, for eye-catching allure.

<u>LEG FRAME SIZE</u> 1450x2060x740x710mm <u>TABLE TOP SIZE</u> 1800x2400mm

#### **SPECIFICATION**

Two-tone Single MS Metal Leg, made of Beige & Dark gray Colour leg frame, for eye-catching allure.

#### SPECIFICATION

Two-tone Single MS Metal Leg, made of Beige & Dark gray Colour leg frame, for eye-catching allure.

Lo

10

LEG FRAME SIZE 2240x2840x780x710mm TABLE TOP SIZE 2400x3200mm

#### **SPECIFICATION**

Two-tone Single MS Metal Leg, made of Beige Colour leg frame, for eye-catching allure.