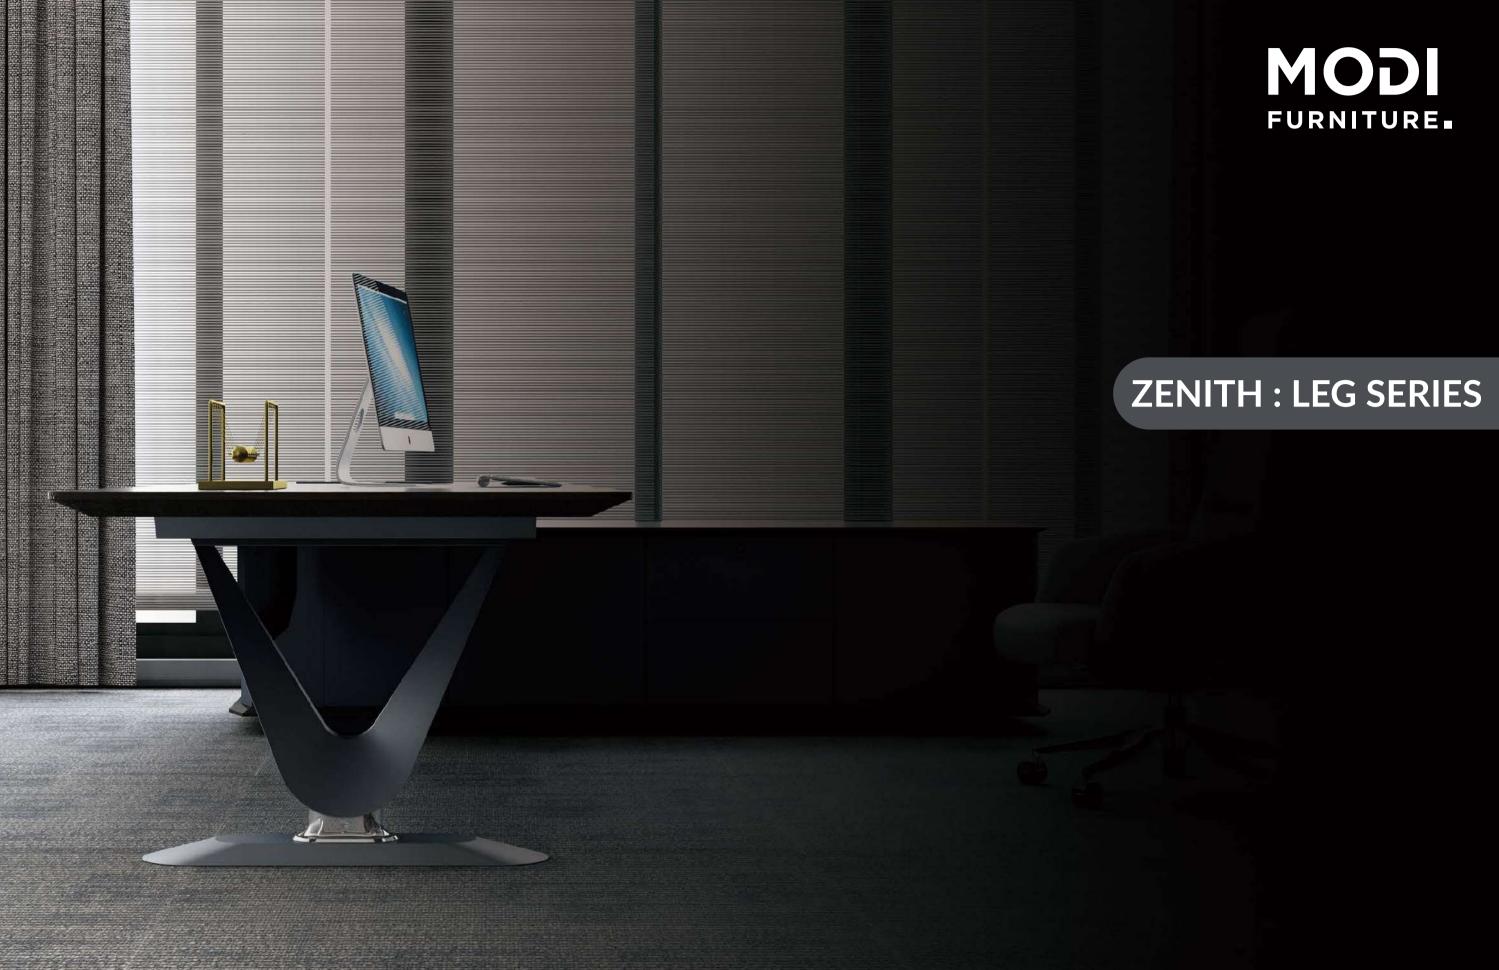

#### **SPECIFICATION**

Two-tone Single MS Metal Leg, made of Beige & Dark gray Colour leg frame, for eye-catching allure.

MODI

FURNITUR

#### **SPECIFICATION**

Two-tone Single MS Metal Leg, made of Dark gray Colour leg frame, for eye-catching allure.

#### **SPECIFICATION**

Two-tone Single MS Metal Leg, made of Beige & Dark gray Colour leg frame, for eye-catching allure.